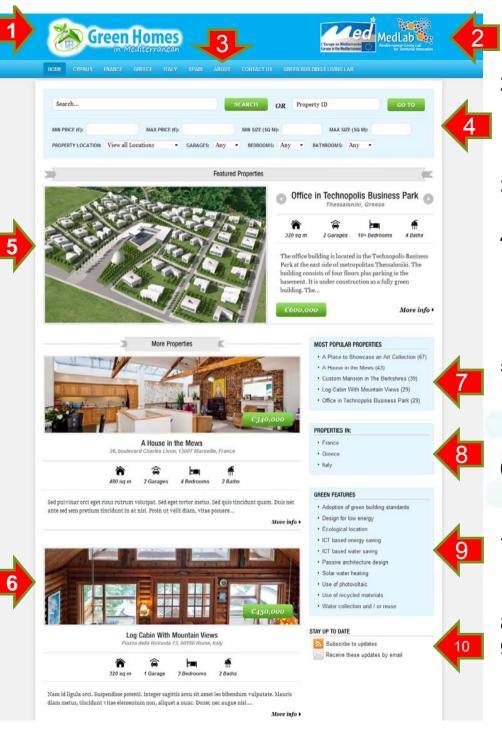

MED programme and MEDLAB project logos with links to the corresponding webpages

- Navigation Menu provides access to all site's pages (drop down)
- 4. The ten latest posts with title, image and an excerpt from the article
- Search
- Thematic areas
- A space where ads are displayed
- Most popular posts during last month (title and total views)
- Links to platform's pages on social networks (Facebook & Twitter)
- 10. Subscription for the RSS feed or the weekly e-mail newsletter
- 11. List of recent comments
- 12. Monthly archives

# http://www.intelspace.eu/greenmed/livinglab/

- Platform's logo. It always links to the Homepage
- MED programme and MEDLAB project logos with links to the corresponding webpages
- Navigation Menu provides access to all site's pages
- 4. Advanced search using keywords, property ID, price, size (sq. m), location, and features such as garages, bedrooms and bathrooms
- 5. Slideshow of the featured properties. Users can also use the arrows to go through these properties
- 6. The 4 latest properties with title, photo, price, address, excerpt from the description.
- 7. Most popular properties during last month (title and total views)
- 8. Locations list
- 9. Green features list
- 10. Subscription for the RSS feed or the weekly e-mail newsletter