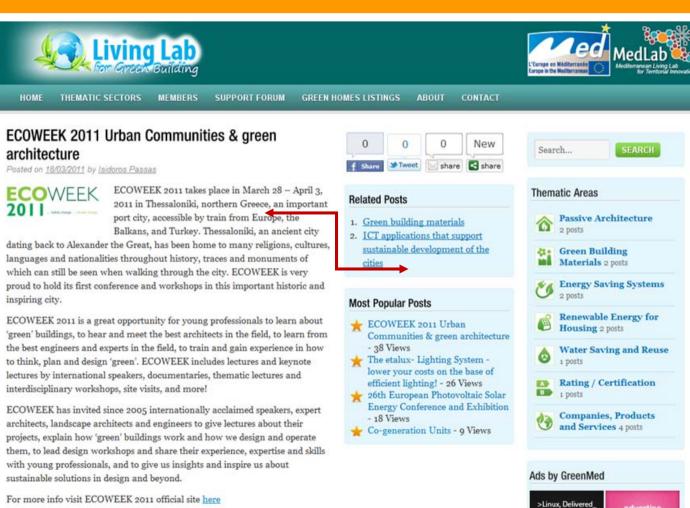

ICT applications that support sustainable

Intelspace S.A. focuses is the design and development of

virtual environments for the sustainable development of

cities. Developed ICT applications that support sustainable

development of the cities are: Web platforms that support

Posted in Companies, Products and Services | Leave a comment

energy measurement and benchmarking. Applications that

development of the cities

Posted 33 days ago by Isidoros Passas

enhance the Continue reading -

Sustainable cities development enabled by

According to OECD Information and communication

technologies (ICTs) can improve environmental

performance and address climate change across the

economy. The biggest gains for smarter environmental

and economic strategies and applications are in power

generation and distribution, buildings and transportation -

ICT applications

three Continue reading -