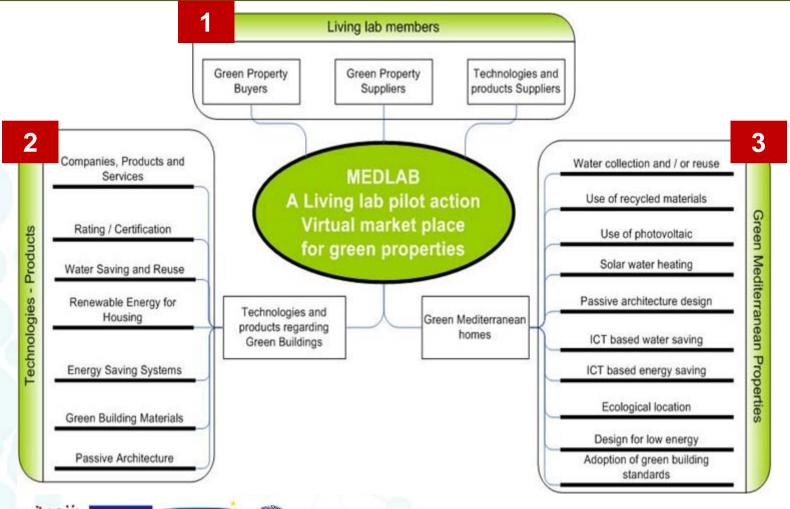

# INNO-SME NETWORKS Section 1: Living Lab Members

Green Building Living Lab Members: companies, experts, buyers,

producers, engineers

Registration

- Profile
- Offer product and Services
- Discussion Forum

# Green Building LL: Subjects of Interest

- Passive architecture
- Green building materials
- Energy saving systems
- Renewable energy for buildings
- Water saving and reuse systems
- Green building rating and certification

# Criteria for characterization of green property

- Passive architecture design
- Design for low energy
- Adoption of green building standards
- Ecological location
- Use of renewable energy
- Use of photovoltaic
- Solar water heating
- ICT based energy saving
- ICT based water saving
- Water collection and / or reuse
- Use of recycled materials