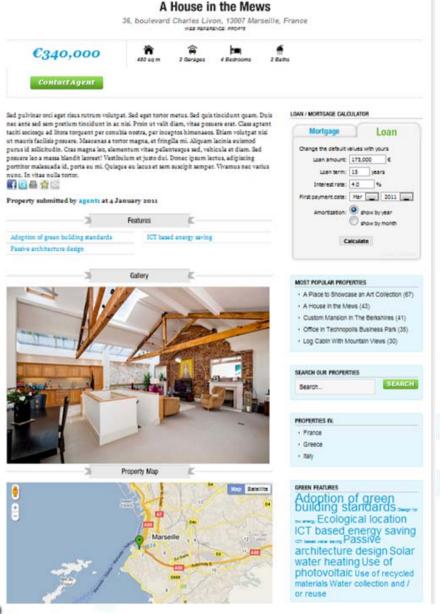

# http://www.intelspace.eu/greenmed/livinglab/

- Platform's logo. It always links to the Homepage
- MED programme and MEDLAB project logos with links to the corresponding webpages
- Navigation Menu provides access to all site's pages
- 4. Advanced search using keywords, property ID, price, size (sq. m), location, and features such as garages, bedrooms and bathrooms
- 5. Slideshow of the featured properties. Users can also use the arrows to go through these properties
- 6. The 4 latest properties with title, photo, price, address, excerpt from the description.
- 7. Most popular properties during last month (title and total views)
- 8. Locations list
- 9. Green features list
- 10. Subscription for the RSS feed or the weekly e-mail newsletter

# Criteria for characterization of green property

- Passive architecture design
- Design for low energy
- Adoption of green building standards
- Ecological location
- Use of renewable energy
- Use of photovoltaic
- Solar water heating
- ICT based energy saving
- ICT based water saving
- Water collection and / or reuse
- Use of recycled materials

# **Green property** description

Quantitative measures
Green features
Price
Pictures / videos
Location
Contact information