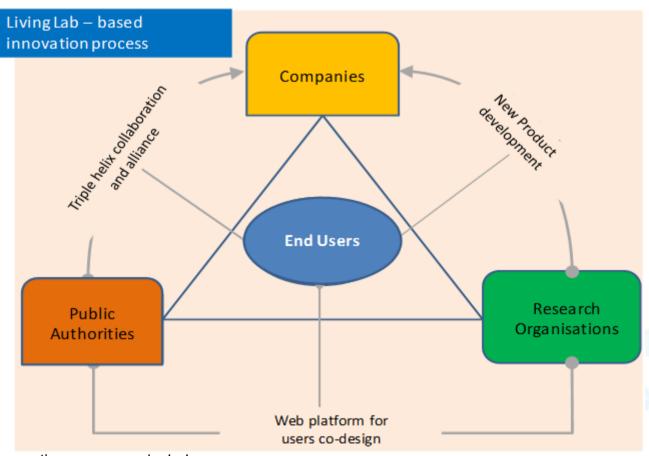

## **INNO-SME Networks Pilot: Concept**

- The pilot action is about the creation of a social and learning experiment for bottom-up territorial innovation
- It is based on a group of SME producing and marketing innovative products (INNO-SMEs), and
- The creation of a Living Lab, an endusers driven innovation ecosystem

## **INNO-SME Networks Pilot: Concept**

The Living Lab innovation processes include:

- >Exploration of new ideas engaging all stakeholders, especially user communities, at the earlier stage of the new product development process,
- **Experimentation**, implementing the proper level of technological artefacts to experience live scenarios with a large number of users, and
- **▶Co-Creation**, bringing together technology push and application pull (i.e. crowdsourcing, crowdcasting)
- >Evaluation of new ideas and innovative concepts as well as related technological artefacts in real life situation.

## **INNO-SME Networks Pilot: Concept**

- Focus of the INNO-SME LL is the smart and green building construction and real estate sectors in the Mediterranean
- Construction and property development is an important sector of economic activity, ranging from 5-10% of GDP in MED regions
- The sector is composed of hundreds of SMEs in construction, repair, marketing, real estate, and engineering
- The sectors is very important for the value chain of many other industries as well. Very high input-output chains
- Access to global markets and market-related innovation is a major challenge for most companies in the sector.